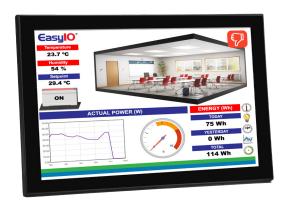

## SystemView 10" tablet with bracket SH-Systemview10

This SystemView 10 inch tablet has a slim and sleek profile for easy mounting. It is equipped with an advanced processor for smooth and high-speed performance. The android tablet features a large capacitive touch screen for easy viewing.

The SystemView 10 is a perfect (low-cost) solution for rugged monitoring in cabinets or as a graphics viewer for web servers.