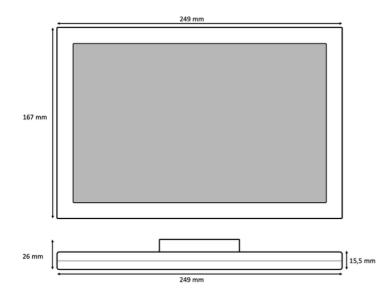

## SystemView 10" tablet with bracket SH-Systemview10



This SystemView 10 inch tablet has a slim and sleek profile for easy mounting. It is equipped with an advanced processor for smooth and high-speed performance. The android tablet features a large capacitive touch screen for easy viewing.

The SystemView 10 is a perfect (low-cost) solution for rugged monitoring in cabinets or as a graphics viewer for web servers.

## **Dimensions**



## Hardware specification:

Solution Allwinner A83T processor

CPU 8-Core ARM Cortex A7 CPU, 1.2Ghz

Display 10.1 Inch IPS Display,

Resolution:1280 x 800, Brightness:350 nit,

Ratio:16:10

RAM 2GB Nand Flash 8GB

Sound System 1W X 1, With Speaker Tunnel
Operating temp 0 to 50 °C (32 to 122 °F)
Operating humidity 10% to 95% relative humidity

non-condensing

## **Software Features:**

System Google Android 6.0.1

Video H.264 2160p video decoding,

Multi-format FHD video decoding,

including Mpeg1/2, Mpeg4 SP/ASP GMC, H.263, H.264, VP6/8, AVS jizun, Jpeg/Mjpeg, etc. H.264 High Profile 1080p@30fps or 720@60fps encoding 3840 x 1080@30fps 3D decoding,

BD/SBS/TAB/FP supported complies with RTSP, HTTP, HLS, RTMP, MMS

streaming media protocols

Audio Integrated Hi-Fi 100dB audio codec

Dual a